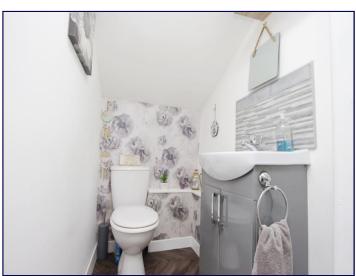

### WC

3' 8" x 5' 6" (1.12m x 1.68m)

A recent and handy addition to the property, the first floor WC briefly comprises of WC, vanity basin and vinyl flooring.