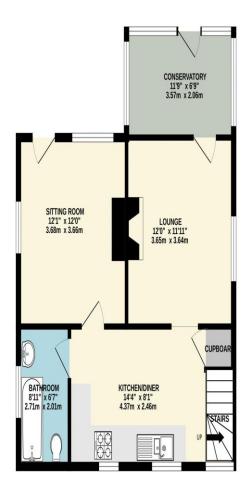

# TOTAL FLOOR AREA: 1075 sq.ft. (99.9 sq.m.) approx.

Whilst every attempt has been made to ensure the accuracy of the floorplan contained here, measurements of doors, windows, rooms and any other items are approximate and no responsibility is taken for any error, omission or mis-statement. This plan is for illustrative purposes only and should be used as such by any prospective purchaser. The services, systems and appliances shown have not been tested and no guarantee as to their operability of efficiency can be given. Made with Metropix 62023