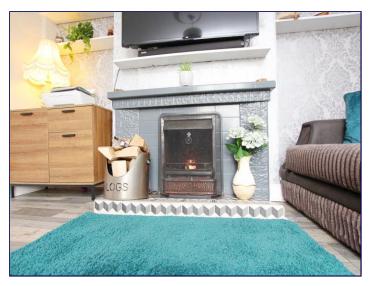

# Sitting Room

12' 0" x 12' 1" (3.66m x 3.68m)

The sitting room has a uPVC window to the side elevation, door to the front, which gives access to the conservatory, a radiator, laminate flooring and an open fire.