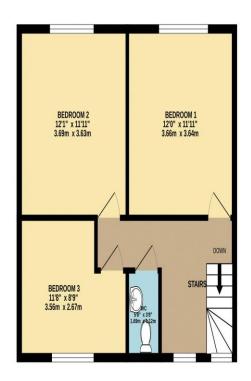

# **Bathroom**

8' 11" x 6' 7" (2.71m x 2.01m)

Benefitting from a modern three piece suite, this bathroom comprises of bath with electric shower above, WC, basin, tiled flooring, part tiled walls, radiator and separate electric towel rail radiator and uPVC window to the side elevation.

### WC

3' 8" x 5' 6" (1.12m x 1.68m)

A recent and handy addition to the property, the first floor WC briefly comprises of WC, vanity basin and vinyl flooring.

#### **Bedroom One**

12' 0" x 11' 11" (3.66m x 3.64m)

Bedroom one has a window to the front elevation, a radiator and carpeted floor. There is also a built in cupboard and access to the loft, which is partially boarded with loft ladders

## **Bedroom Two**

11' 11" x 12' 1" (3.63m x 3.69m)

Bedroom two has a window to the front elevation, a radiator and carpeted floor. There is also loft access, with the loft partially boarded.

#### **Bedroom Three**

8' 9" x 11' 8" (2.67m x 3.56m)

Bedroom three has a window to the rear elevation, a radiator and laminate flooring.