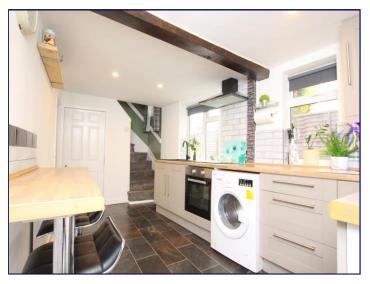

# Kitchen

8' 1" x 14' 4" (2.46m x 4.37m)

Recently upgraded, this gorgeous kitchen benefits from a one and a half composite sink with basin, integral oven with hob and extractor above, tiled splashback, vinyl flooring, LED lighting and plumbing for a washing machine and dishwasher.