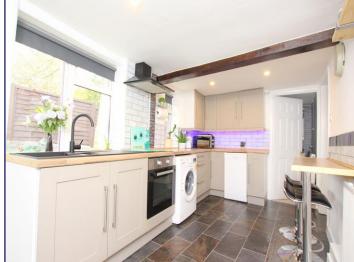

# Kitchen

8' 1" x 14' 4" (2.46m x 4.37m)

Recently upgraded, this gorgeous kitchen benefits from a one and a half composite sink with basin, integral oven with hob and extractor above, tiled splashback, vinyl flooring, LED lighting and plumbing for a washing machine and dishwasher.