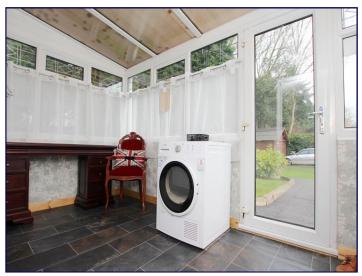

## Conservatory

6' 9" x 11' 6" (2.06m x 3.51m)

The conservatory has tri aspect windows, a door to the front elevation, a radiator and laminate flooring.